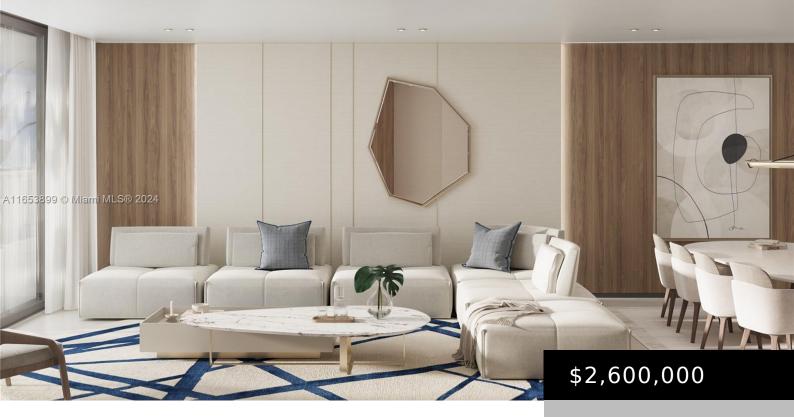

### **9760 W BAY HARBOR DR 602**

https://miamiluxuryhomes.org

BAY HARBOR ISLAND ORIGIN CONDO UNIT 602 Origin Residences by Artefacto is a luxurious new development located in Bay Harbor Islands, Miami. The project consists of 27 exclusive residences, each designed with exquisite attention to detail and crafted with the finest materials. The interiors are designed by Artefacto, a renowned Brazilian luxury furniture brand known [...]

### **Basics**

Category: Residential

Status: Active

Bathrooms: 4 baths

Floors: 22 floors

Year built: 2024

**Subdivision Name: BAY HARBOR ISLAND** 

**Type:** Condominium

Bedrooms: 2 beds

Half baths: 1 half bath

**Area: 1582** sq ft

View: Bay, Canal

County: Miami-Dade