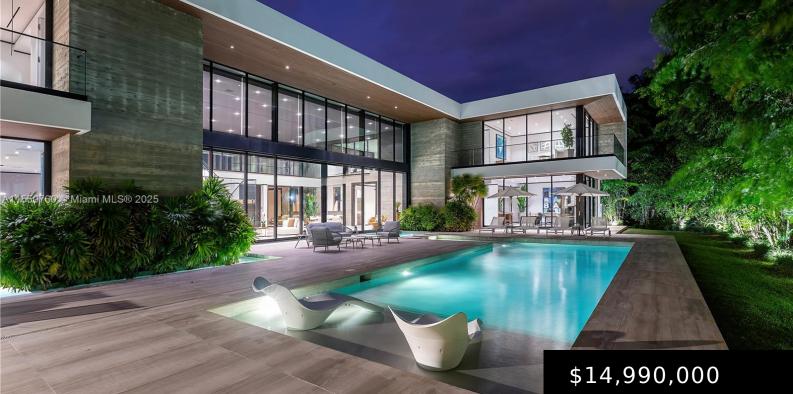

9737 W BROADVIEW DR https://miamiluxuryhomes.org

BAY HARBOR ISLAND PB 46-5 LOTS 6 & 7 BLK 35 LOT SIZE 129.310 X 125 OR 9935-909 0178 1 Experience unparalleled luxury at this Bay Harbor Islands masterpiece, designed by renowned architect Ralph Choeff. Set on a rare 22,726 SF corner double lot, this modern estate showcases Vena Grigio marble floors, 22-ft ceilings, and [...]

## Basics

| Category: Residential        | Type: SingleFamilyResidence         |
|------------------------------|-------------------------------------|
| Status: Active               | Bedrooms: 6 beds                    |
| Bathrooms: 7 baths           | Half baths: 2 half baths            |
| Floors: 2 floors             | <b>Area: 8014</b> sq ft             |
| Lot size: 22726, 22726 sq ft | Year built: 2019                    |
| View: Garden,Pool            | Subdivision Name: BAY HARBOR ISLAND |
| County: Miami-Dade           |                                     |

## **Building Details**

| Water Source: Public | Architectural Style: ContemporaryModern,TwoStory |
|----------------------|--------------------------------------------------|
| Sewer: PublicSewer   | Construction Materials: Block                    |
| Covered Spaces: 3    | Garage Spaces: 3                                 |
| Levels: Two          | Floor covering: Hardwood, Marble, Wood           |

| Amenities & Features                                                                |  |
|-------------------------------------------------------------------------------------|--|
| Pool Features: Heated, InGround, Pool                                               |  |
| Security Features: SmokeDetectors                                                   |  |
| Spa Features: Heated,InGround                                                       |  |
| Window Features: Blinds, ImpactGlass                                                |  |
| Exterior Features: Barbecue, SecurityHighImpactDoors, Lighting, OutdoorGrill, Porch |  |
| Heating: Central                                                                    |  |
|                                                                                     |  |