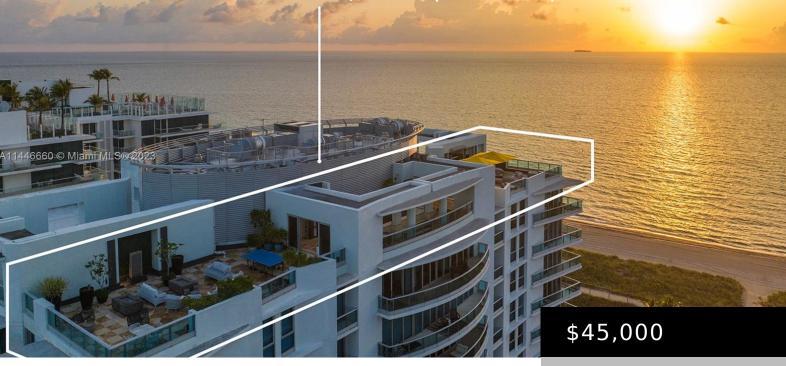

# Azure PH1206 Private 5,000 SqFt Rooftop

9401 COLLINS AVE PH1206 https://miamiluxuryhomes.org

AZURE CONDO UNIT PH1206 UNDIV 2.82753800% INT IN COMMON ELEMENTS OFF REC 23738-0743 COC 24101-0898 12 2005 1 Step inside this unique two story penthouse to experience a new level of luxury. Located in Surfside's highly sought after Azure Condo, PH1206 boasts a PRIVATE 5,000 SQFT rooftop featuring a private pool, summer kitchen, wet bar, [...]