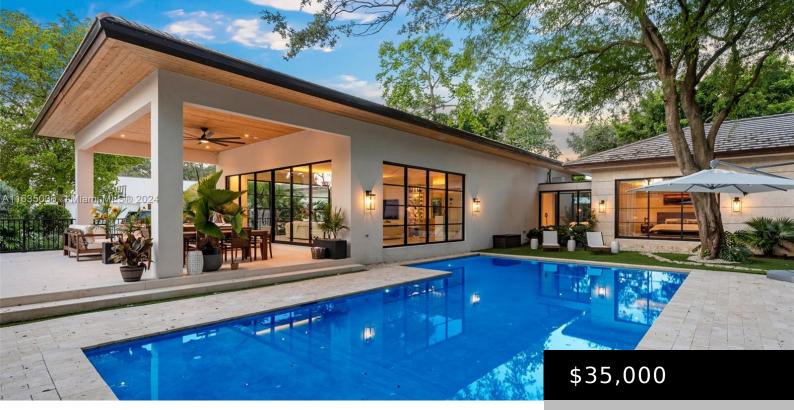

924 NE 84TH ST https://miamiluxuryhomes.org

6 7 8 53 42 .478 AC M/L BISC HGTS PB 2-78 E1/2 OF LOT 17 LESS N10FT FOR R/W LOT SIZE 20799 SQ FT M/L OR 18471-4456 02 1999 5 Sleek contemporary lines and an open-concept layout create an airy, fluid space amid the lush foliage of Southern Florida, perfect for enjoying cocktails around [...]

## **Amenities & Features**

Pool Features: AboveGround,Pool

Furnished: Furnished