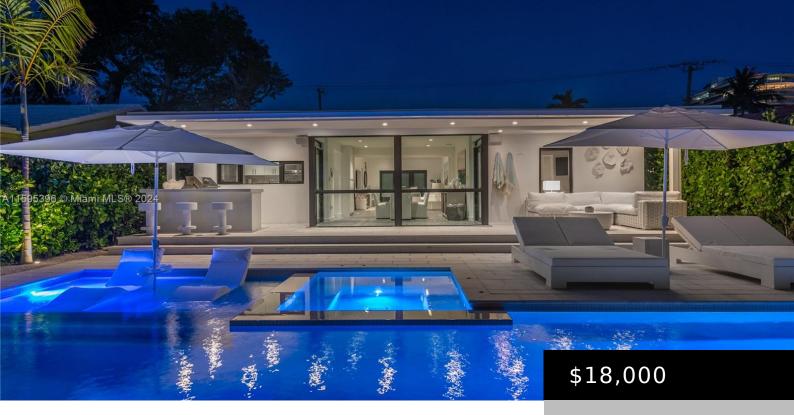

## 8834 ABBOTT AVE

https://miamiluxuryhomes.org

NORMANDY BEACH 2ND AMD PL PB 16-44 LOT 15 BLK 9 LOT SIZE 50.000 X 112 OR 21625-2913 09 2003 3 Experience coastal living in this renovated Surfside home, completely and tastefully updated with meticulous detail. Featuring new electrical, plumbing, central air, and a new roof, this rare 4-bedroom, 3-bathroom home has a desirable split [...]

## **Amenities & Features**

Pool Features: InGround,Pool Utilities: CableAvailable

Furnished: Furnished