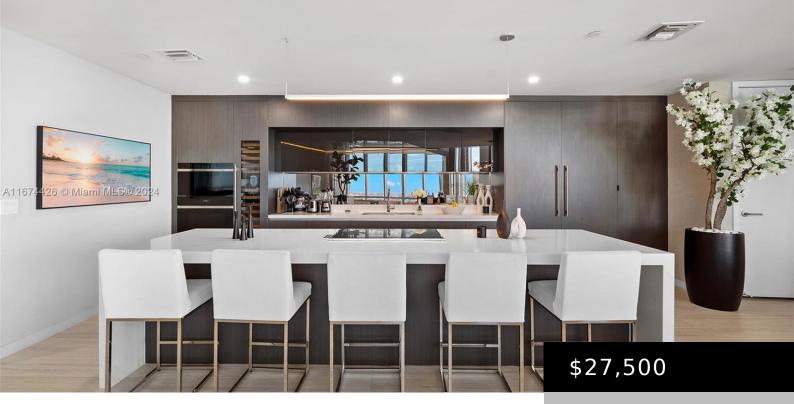

851 NE 1ST AVE 5312 https://miamiluxuryhomes.org

PARAMOUNT MIAMI WORLDCENTER CONDO UNIT 5312 UNDIV 0.34181653082% INT IN COMMON ELEMENTS OFF REC 31567-0071

- 5 beds
- 5 baths
- Condominium
- ResidentialLease
- Active
- 3312 sq ft

## Basics

Category: ResidentialLease Status: Active Bathrooms: 5 baths Area: 3312 sq ft Subdivision Name: PARAMOUNT MIAMI WORLDCENT Type: Condominium Bedrooms: 5 beds Half baths: 0 half baths Year built: 2019 County: Miami-Dade

## **Amenities & Features**

**Pool Features:** Community,Pool

Furnished: Furnished