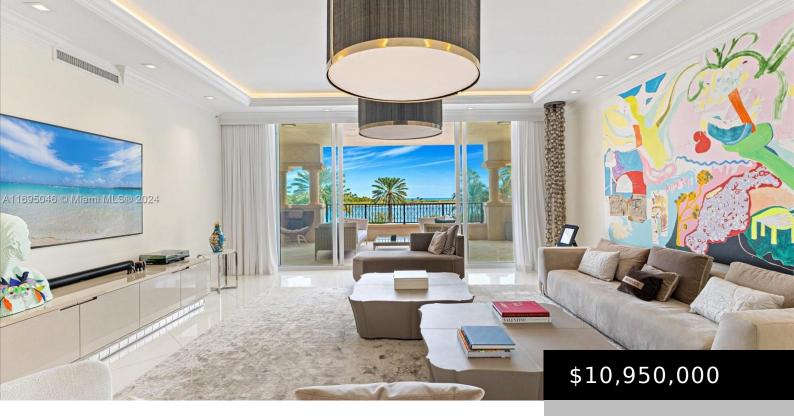

### 7124 FISHER ISLAND DR 7124

https://miamiluxuryhomes.org

PALAZZO DEL MARE AT FISHER ISLAND CONDO NO 1 UNIT 7124 UNDIV 2.734% INT IN COMMON ELEMENTS OFF REC 25839-3116 COC 26417-4547 05 2008 5 Embrace the extraordinary in this stunning renovated Palazzo del Mare unit! Professionally designed and decorated with no expense spared, ensuring an unparalleled experience. Boasting 4 bedrooms, 4.5 baths and a [...]

## **Basics**

Category: Residential Type: Condominium

Status: Active Bedrooms: 4 beds

Bathrooms: 5 baths Half baths: 1 half bath

Floors: 10 floors **Area: 3690** sq ft

Year built: 2007 View: Ocean, Pool, Water

### **Building Details**

Architectural Style: SpanishMediterranean **Construction Materials:** Block

**Covered Spaces:** 2 **Garage Spaces:** 2

Floor covering: Marble, Wood

#### **Amenities & Features**

Pool Features: Association Security Features: DoorMan, Security Guard, FireSprinkler System, SmokeDetectors

Waterfront Features: Bayfront,OceanAccess,OceanFront,Seawall

Window Features: Blinds,ImpactGlass

Exterior Features: SecurityHighImpactDoors

Interior Features:
Bidet, BuiltInFeatures, Bedroom On Main Level, Breakfast Area, Dining Area, Separate Formal Dining Room, Dual Sinks, Entrance Foyer, Separate Shower, WalkIn Closets, Central Vacuum, Elevator, Bar Dishwasher, Electric Range, Electric Water Heater, Microwave, Refrigerator, Washer