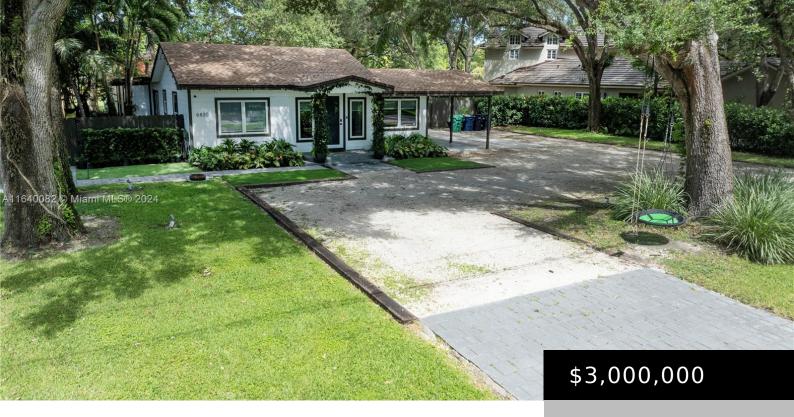

#### **6830 SW 69TH AVE**

https://miamiluxuryhomes.org

26 54 40 .56 AC PALM MIAMI AMD PB 31-35 S100FT OF N200FT OF TRACT 6 SAME AS LOTS 3 & 4 LOT SIZE 100.000 X 251 OR 19002-3115-3116 2 2000 4 Prime development land awaits on coveted 69th Avenue. This expansive lot, adorned with mature Florida oaks and offering direct Ludlum Trail access, presents [...]

### **Basics**

Category: Residential

**Status:** Active

Bathrooms: 2 baths

Floors: 1 floor

Lot size: 25100, 25100 sq ft

View: None

County: Miami-Dade

**Type:** SingleFamilyResidence

Bedrooms: 3 beds

Half baths: 0 half baths

**Area: 2774** sq ft

Year built: 1941

Subdivision Name: PALM MIAMI AMD

# **Building Details**

Water Source: Well Architectural Style: OneStory

Sewer: SepticTank Construction Materials: Block

Floor covering: Wood

### **Amenities & Features**

Pool Features: None Parking Features: Driveway

Roof: Flat,Tile Cooling: CentralAir

Exterior Features: Fence Heating: Central

Interior Features: BedroomOnMainLevel,FirstFloorEntry,Bar Appliances: Refrigerator