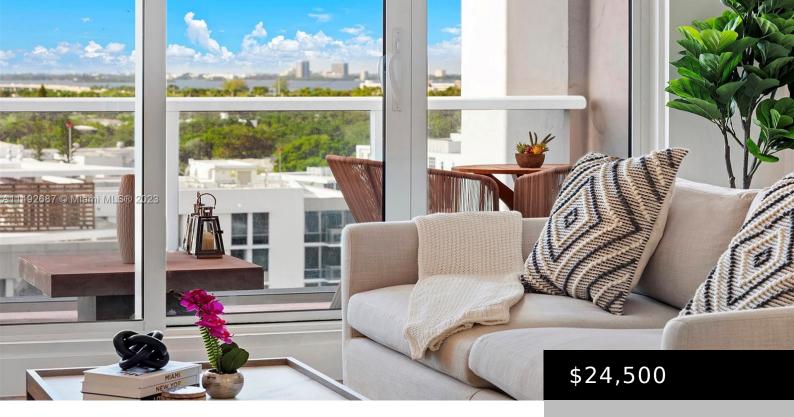

## **Basics**

Category: ResidentialLease

**Status:** Active

Bathrooms: 2 baths

**Area: 1180** sq ft

Subdivision Name: RONEY PALACE CONDO

Type: Condominium

Bedrooms: 3 beds

## **Amenities & Features**

**Pool Features:** Pool,Community

Patio & Porch Features: Balcony,Open

Waterfront Features: OceanFront

**Cooling:** Electric

Furnished: Furnished

**Appliances:** 

Dryer, Dishwasher, Microwave, Refrigerator