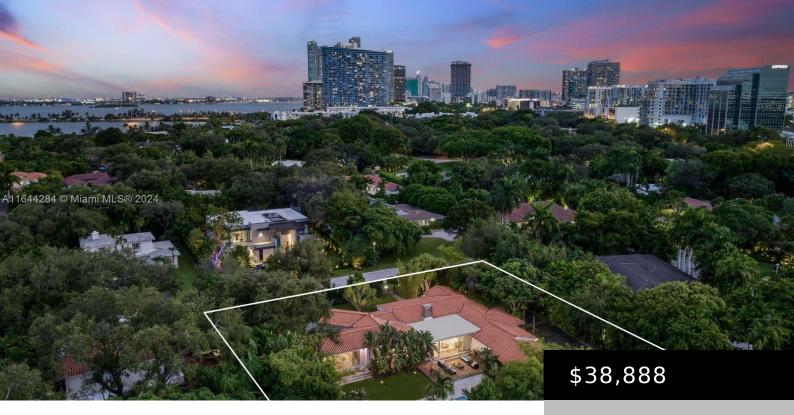

### **575 HIBISCUS LN**

https://miamiluxuryhomes.org

19 53 42 BAY POINT PB 40-63 LOTS 2 & 3 BLK 9 AND PROP INT IN & TO COMMON ELEMENTS NOT DEDICATED TO PUBLIC LOT SIZE IRREGULAR Luxurious, renovated one-story Balinese-style retreat in the exclusive gated community of Bay Point, East Miami, offers unparalleled convenience with its proximity to I-95, Miami International Airport, the [...]

# **Basics**

Category: ResidentialLease **Type:** SingleFamilyResidence

Status: Active Bedrooms: 5 beds

Half baths: 0 half baths Bathrooms: 5 baths

Floors: 1 floor **Area: 3814** sq ft Year built: 1948 **Lot size: 25380, 25380** sq ft

**Subdivision Name: BAY POINT** View: Garden, Pool

County: Miami-Dade **Lease Term:** TwelveMonths