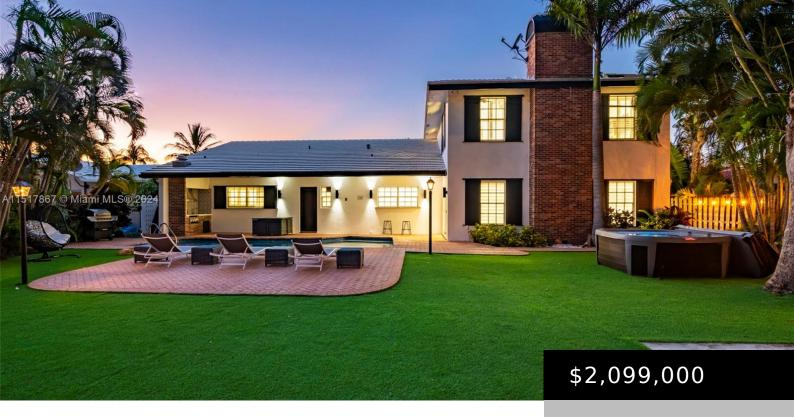

# 5440 NE 22ND AVE FORT LAUDERDALE FL 33308

https://miamiluxuryhomes.org

Rare opportunity to own a large 3811 sq ft home on a double 16,006 sq ft lot in East Fort Lauderdale, just minutes from the beach! Excellent location in close proximity to the beach, shopping, dining, downtown and major transportation routes. Home has been renovated and updated throughout, with a modern spacious appeal.

- 6 heds
- 4 haths
- Single Family Residence
- Residential
- Active
- 3612 sq ft

#### Basics

**Bathrooms Full:** 4

Category: Residential

**Status:** Active

Bathrooms: 4 baths

Year built: 1974

Lot Size Units: Square Feet

**Type:** Single Family Residence

Bedrooms: 6 beds

**Area: 3612** sq ft

### **Property Features**

**Exterior Features:** Other **Interior Features:** Bedroom on Main Level, First Floor Entry

**Pool Features:** In Ground, Pool Lot Features: 1/4 to 1/2 Acre Lot

Parking Features: Driveway Appliances: Dishwasher

**Architectural Style:** Two Story **Construction Materials:** Block

Cooling: Central Air Cooling Y/N: 1
Covered Spaces: 2 Flooring: Other

Garage Spaces: 2 Garage Y/N: 1

Heating: Central Heating Y/N: 1
Sewer: Public Sewer
View: Garden