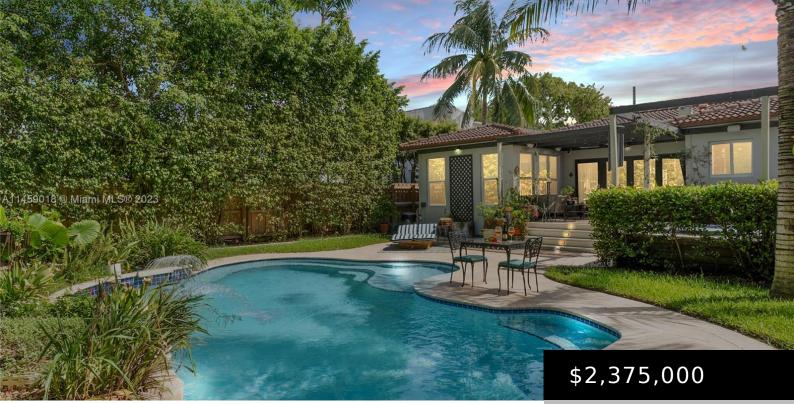

#### 5314 ALTON RD MIAMI BEACH FL 33140

https://miamiluxuryhomes.org

This charming 3 bed + office, 3 bath Mediterranean home is the epitome of lush Miami Beach living with 1,960 sf of living space. As you step inside, youâ[]]re greeted by an open floor plan that seamlessly blends style and functionality. This residence boasts a light-filled, inviting living area, a beautifully designed kitchen updated with [...]

## **Property Features**

Exterior Features: Deck,Fence,Patio Pool Features: In Ground,Pool Parking Features: Circular Driveway Architectural Style: Detached,One Story Cooling: Central Air Flooring: Tile,Wood Sewer: Public Sewer Patio and Porch Features: Deck,Patio Water Source: Other Interior Features: Other Lot Features: < 1/4 Acre Appliances: Other Construction Materials: Block Cooling Y/N: 1 Heating: Other View: Pool Roof: Flat,Tile Stories: 1