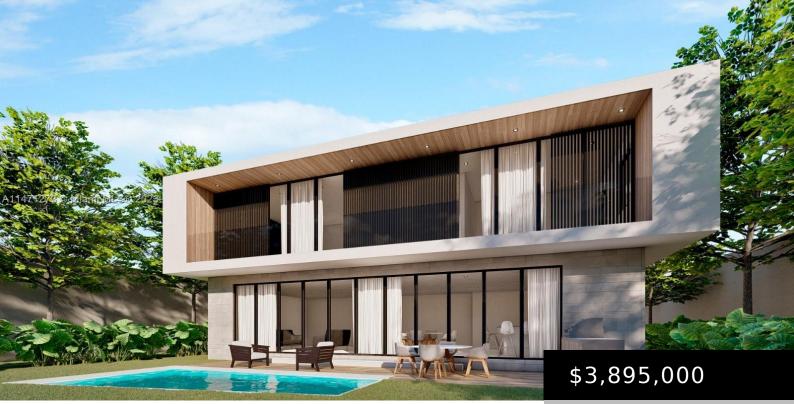

#### 4152 ALTON RD MIAMI BEACH FL 33140

https://miamiluxuryhomes.org

Welcome to your dream home located in the heart of Miami Beach in Alton Road. This luxury home offers a perfect balance of modern aesthetics and classic charm, with high-end finishes and a floor plan that caters to your every need, 4 bedrooms and 4 and a half baths for your family and guests. The [...]

#### Basics

Bathrooms Half: 1 Lot Size Units: Square Feet Type: Single Family Residence Bedrooms: 4 beds Area: 3543 sq ft Bathrooms Full: 4 Category: Residential Status: Active Bathrooms: 5 baths Year built: 2023

### **Property Features**

**Exterior Features:** Interior Features: Bedroom on Main Level, Closet Cabinetry, First Floor Entry, Upper Level Primary Fence, Security/High Impact Doors, Lighting Pool Features: In Ground, Pool Lot Features: < 1/4 Acre Parking Features: Driveway, Golf Cart Appliances: Built-In Garage, On Street Oven, Dryer, Disposal, Microwave, Refrigerator, Washer Construction Materials: Block **Architectural Style:** Contemporary/Modern, Detached, Two Story **Cooling:** Central Air, Electric, Zoned Cooling Y/N: 1 **Covered Spaces:** 2 Flooring: Tile Garage Spaces: 2 Garage Y/N: 1 Heating Y/N: 1 Heating: Central View: Garden, None Sewer: Public Sewer **Roof:** Concrete Water Source: Public Stories: 2