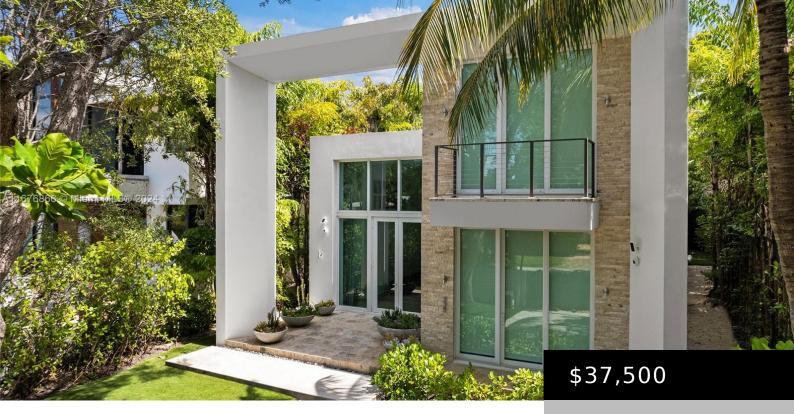

## 335 W 46TH ST

https://miamiluxuryhomes.org

22 23 53 42 SURPRISE LAKE SUB PB 9-114 LOT 13 BLK C LOT SIZE 50.000 X 150 OR 16441-3215 0794 5

- 4 heds
- 5 baths
- SingleFamilyResidence
- ResidentialLease
- Active
- 3280 sq ft

## **Basics**

Category: ResidentialLease

**Status:** Active

Bathrooms: 5 baths

**Area: 3280** sq ft

Year built: 2015

County: Miami-Dade

**Type:** SingleFamilyResidence

Bedrooms: 4 beds

Half baths: 1 half bath

Lot size: 7500, 7500 sq ft

**Subdivision Name: SURPRISE LAKE** 