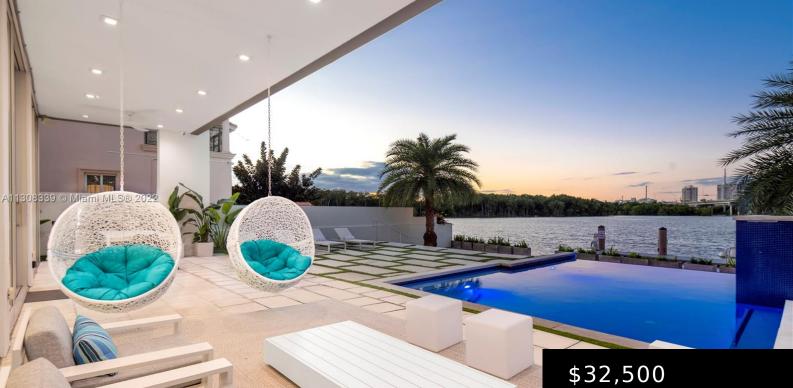

**323 ATLANTIC AVE** https://miamiluxuryhomes.org

ATLANTIC ISLAND PB 34-17 LOT 63 & 64 & PROP INT IN PT LOT 96 PB 5-35 PER DB 3887-597 PR ADD 323 ATLANTIC AVE LOT SIZE SITE VALUE F/A/U 30-22 The advertised rate is for May-October. Please call for short term rates.

# **Basics**

Category: ResidentialLease Status: Active Bathrooms: 5 baths Area: 4929 sq ft **Year built:** 1969 County: Miami-Dade

Type: SingleFamilyResidence Bedrooms: 4 beds Half baths: 1 half bath Lot size: 9531, 9531 sq ft Subdivision Name: ATLANTIC ISLAND

#### **Amenities & Features**

Pool Features: Pool,Private Waterfront Features: Bayfront Exterior Features: Balcony,Deck,Fence,SecurityHighImpactDoors,Lighting Heating: Central

Appliances: BuiltInOven,Dryer,Dishwasher,ElectricRange,IceMaker,Microwave,Refrigerator,Washer