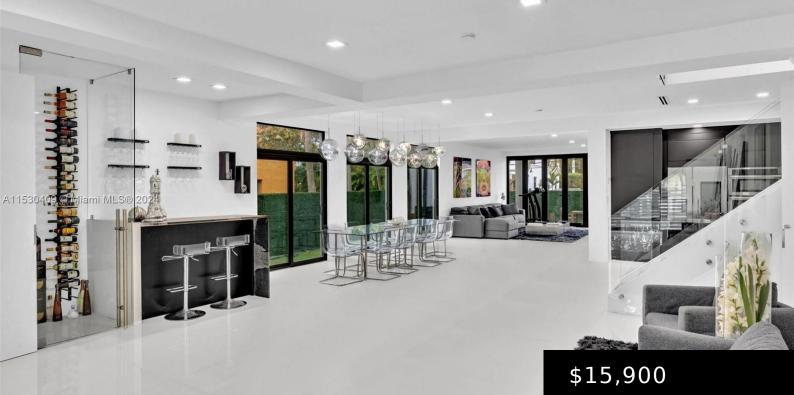

#### Interior Features: Built-in Features,Breakfast Area,Closet Cabinetry,Eat-in Kitchen,Living/Dining Room,Custom Mirrors,Pantry,Bar