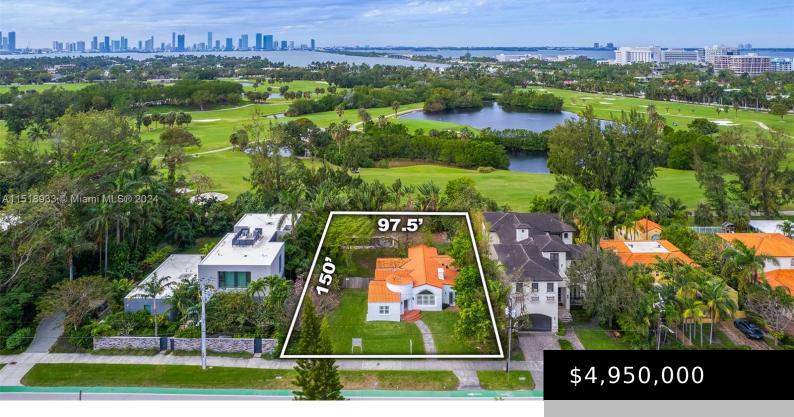

#### 2924 PRAIRIE AVE MIAMI BEACH FL 33140

https://miamiluxuryhomes.org

Imagine your dream home on this oversized 14,625-SF lot situated directly on the Miami Beach Golf Course, where you can enjoy western exposure and sunset views over the lush greenery of the golf course! As per current Miami Beach building code, one can build over 7,000-SF home on the 150-FT x 97.5-FT lot! Property has [...]

#### **Property details**

**Total Building Area: 2651 Direction Faces:** East

**Subdivision Name:** MID GOLF SUB 1ST ADDN **Lot Size Square Feet:** 14625

Parcel Number: 02-32-27-016-0130 Possession: Closing & Funding

#### Fees & Taxes

Tax Annual Amount: 41842 Tax Year: 2023

Tax Legal Description: MID GOLF SUB 1ST ADDN PB 7-161 N1/2 OF LOT 2 & LOT 3 BLK 4 LOT SIZE 97.500 X 150 OR 16995-0977 1195 1