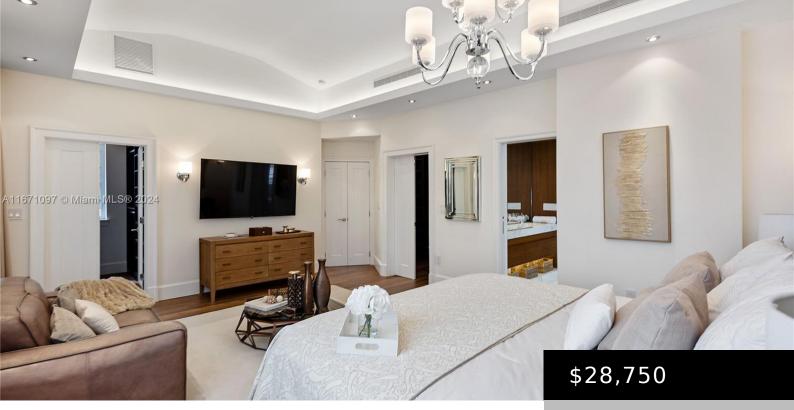

# **Basics**

Category: ResidentialLease **Type:** SingleFamilyResidence

Status: Active Bedrooms: 6 beds

Bathrooms: 7 baths Half baths: 1 half bath

Floors: 2 floors **Area: 4350** sq ft

**Lot size: 8815, 8815** sq ft **Property Condition:** UpdatedRemodeled View: GolfCourse, Garden, Pool Subdivision Name: SUNSET LAKE AMD PL

## **Building Details**

Water Source: Public Lot Features: CulDeSac,LessThanQuarterAcre

**Sewer:** PublicSewer **Covered Spaces:** 1

Levels: Two Floor covering: Marble, Other, Wood

Parking Features: AttachedCarport,Covered,Guest Patio & Porch Features: Open,Porch Window Features: Blinds, Drapes, ImpactGlass Door Features: FrenchDoors

Furnished: Furnished Interior Features:
BreakfastArea, DiningArea, SeparateFormal DiningRoom, Family DiningRoom, French Doors Atrium Doors, Garden Tub Roman Tub, High Ceilings, Walk In Closets, First Floor Entry, Pantry