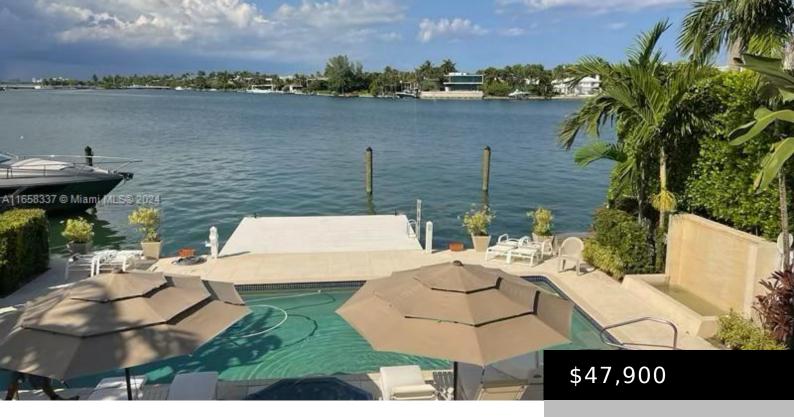

#### **279 N HIBISCUS DR**

https://miamiluxuryhomes.org

32 53 42 4-5 54 42 HIBISCUS ISLAND PB 8-75 LOT 24 & 20FT STRIP ADJ IN BAY BLK 2 LOT SIZE IRREGULAR OR 14076-778 0489 4

- 5 heds
- 6 baths
- SingleFamilyResidence
- ResidentialLease
- Active
- 4100 sq ft

## **Basics**

Category: ResidentialLease

**Status:** Active

Bathrooms: 6 baths

**Area: 4100** sq ft

Year built: 1978

County: Miami-Dade

**Type:** SingleFamilyResidence

Bedrooms: 5 beds

Half baths: 1 half bath

Lot size: 10500, 10500 sq ft

**Subdivision Name: HIBISCUS ISLAND** 