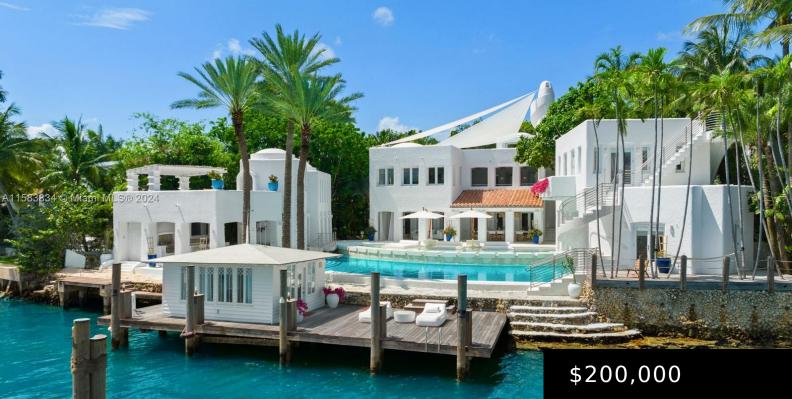

**24 S HIBISCUS DR** https://miamiluxuryhomes.org

HIBISCUS ISLAND PB 8-75 LOTS 6 & 7 & 20 FT STRIP ON BAY ADJ BLK 3 LOT SIZE 19687 SQ FT OR 19655-0294 05 2001 1 COC 26359-4261 04 2008 1 Mykonos in Miami with stunning new Greek Style masterpiece on guard-gated Hibiscus Island. With over 9,000 sq feet of living space this extremely [...]