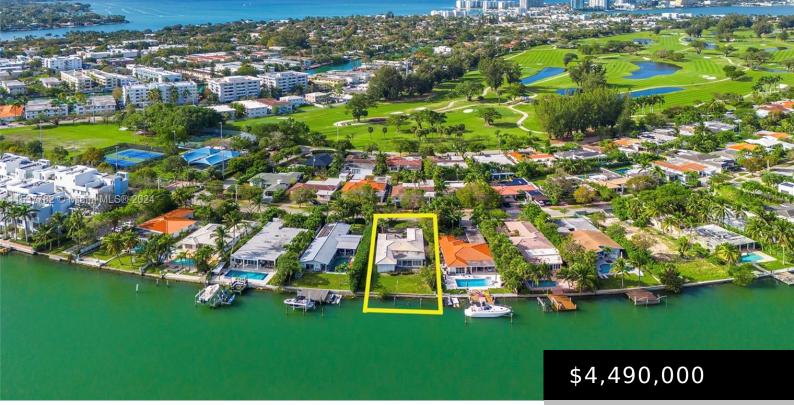

#### 235 N SHORE DR MIAMI BEACH FL 33141

https://miamiluxuryhomes.org

BUILD YOUR WATERFRONT DREAM HOME on N Shore Dr in Miami Beach's exclusive Normandy Shores community! This amazing 11,237 sft waterfront lot offering 72 feet on the water frontage spectacular wide water views, no fixed bridges and direct ocean access is perfect for yachting and entertaining. Rent the existing 2,503 SF home with 3 [...]