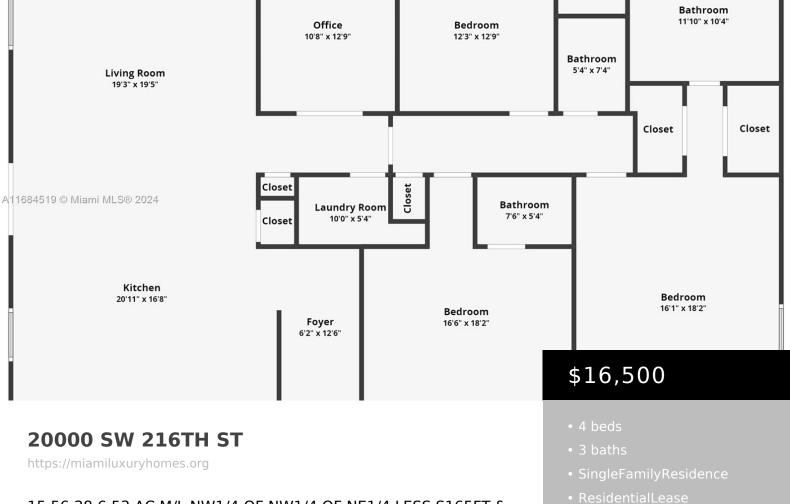

• Activ

• 2198 sq ft

15 56 38 6.53 AC M/L NW1/4 OF NW1/4 OF NE1/4 LESS S165FT & LESS N40FT & LESS W35FT THEREOF OR 20341-3127 042002 4 Location, Location, Location. Welcome to your peaceful and away from the crowd home. A few minutes drive to the renewed State Road 997(Krome) This is a single family with another house [...]

## Basics

Category: ResidentialLease Status: Active Bathrooms: 3 baths Area: 2198 sq ft Year built: 1981 Subdivision Name: Redland Type: SingleFamilyResidence Bedrooms: 4 beds Half baths: 0 half baths Lot size: 284447, 284447 sq ft View: None County: Miami-Dade