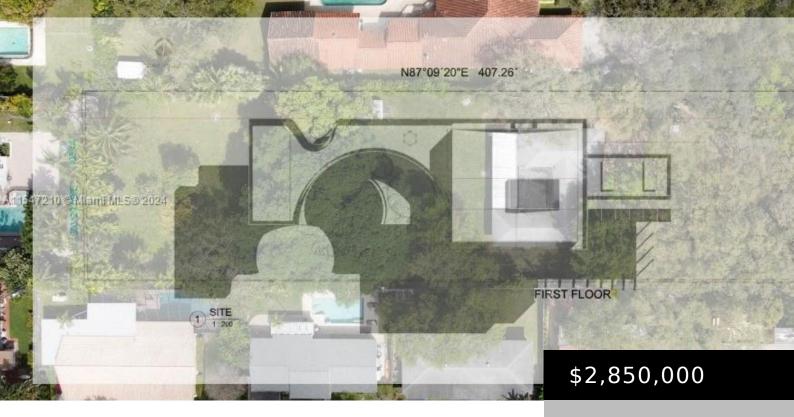

#### **18770 NE 22ND AVE MIAMI FL 33180**

https://miamiluxuryhomes.org

This home is located in beautiful neighborhood of Skylake. Ready to start a new construction with a full set of plans finished and ready to be submitted for approval to build elegant and modern house shown in the plans pictures. Perfect for someone ready to start their dream home in this Triple A location just [...]

## **Property details**

Total Building Area: 2488 Direction Faces: Northeast

Subdivision Name: SKYLAKE Lot Size Square Feet: 40946

Parcel Number: 30-22-04-000-0350 Possession: Closing & Funding

Lot Size Area: 40946

### **Miscellaneous**

**Public Survey Township: 30** 

Public Survey Section: 4

**Syndication Remarks:** Located in beautiful neighborhood of Skylake. Ready to start a new construction with a full set of plans ready to be submitted for approval!