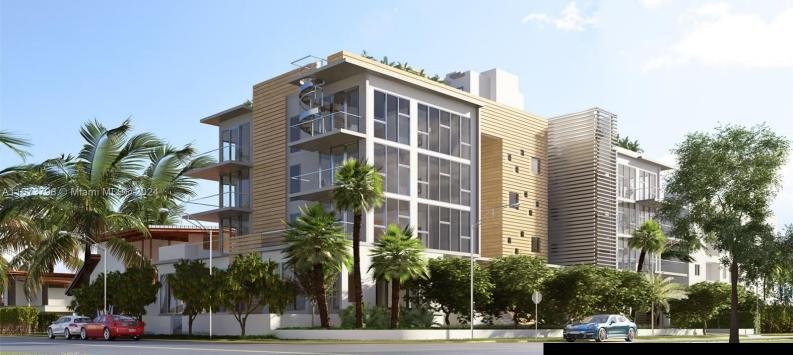

#### **1414 WEST AVE PH4** https://miamiluxuryhomes.org

ALTON BEACH BAY FRONT RE-SUB PB 16-1 LOTS 5 & 6 BLK 79C LOT SIZE 110.000 X 100 OR 21175-0636 04 2003 2 (2) COC 25289-0404 01 2007 3

- \$2,661,350
- 2 beds
- 2 baths
- Condominium
- Residentia
- Active
- 0 sq ft

# **Building Details**

Architectural Style: HighRise Covered Spaces: 2 Floor covering: Marble Construction Materials: Block Garage Spaces: 2