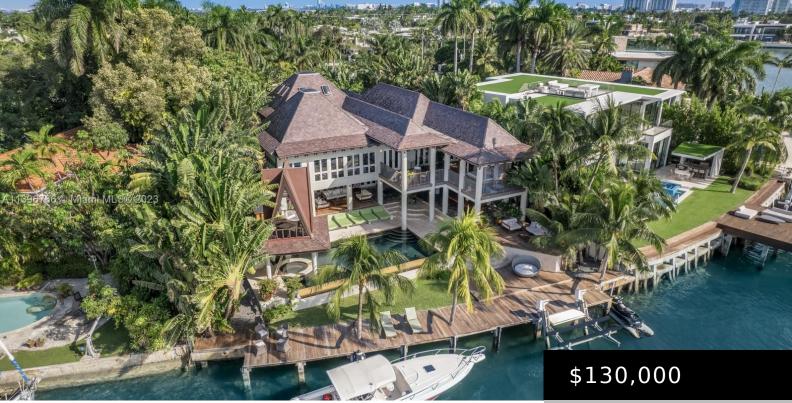

**14 W SAN MARINO DR** https://miamiluxuryhomes.org

SAN MARINO ISLAND PB 9-22 LOT 2 BLK 1 LOT SIZE 12906 SQ FT OR 19454-1204 01 2001 1 COC 23130-1318 03 2005 4 Contemporary Balinese style home on prestigious San Marino Island with highly sought after downtown SW sunset views. Large master bedroom with spacious outdoor patio. New outdoor kitchen and large outdoor dining [...]