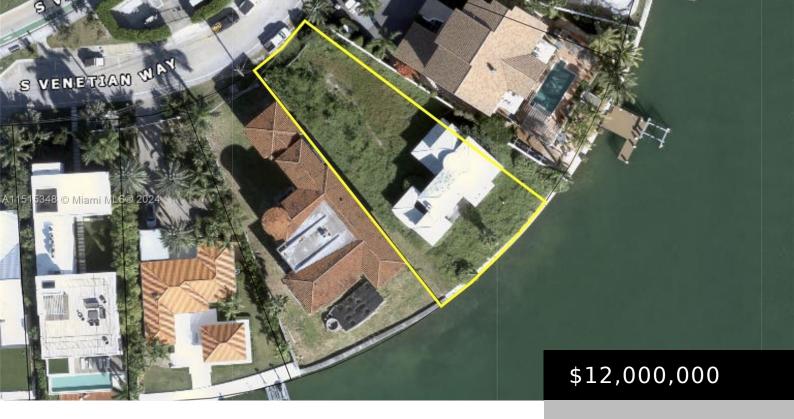

#### 1386 S VENETIAN WAY MIAMI FL 33139

https://miamiluxuryhomes.org

Donâ the miss the opportunity to build your dream home in one of the most coveted neighborhoods in Miami, the Venetian islands. Located on the southern side of San Marco Island, this highly sought-after waterfront lot, features breathtaking skyline views of downtown Miami and over 90 feet of water frontage perfect for parking your yacht. This [...]

## **Miscellaneous**

**Public Survey Township:** 1

**Syndication Remarks:** Amazing Venetian Islands waterfront property with over 90' of seawall being sold for lot value. Current structure will be demolished prior to sale.