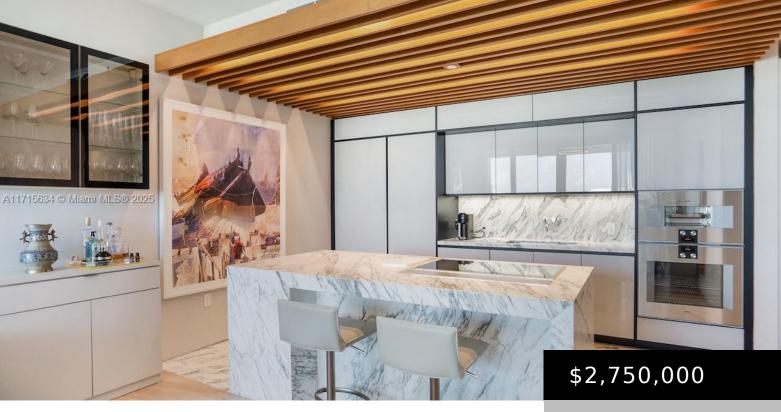

**1300 MONAD TER 7C** https://miamiluxuryhomes.org

MONAD TERRACE CONDO UNIT 7C UNDIV 0.9577% INT IN COMMON ELEMENTS OFF REC New Construction building designed by L'Atelier de Jean Nouvel in the heart of Miami Beach. Large 2 Bedroom + 2.5 Bath turn-key designer residence. Features include custom built-ins, closets by California Closets, Philip Jeffrey's wall paper throughout, bleached hardwood floors, calacatta gold [...]

### Basics

| Category: Residential           | Type: Condominium       |
|---------------------------------|-------------------------|
| Status: Active                  | Bedrooms: 2 beds        |
| Bathrooms: 3 baths              | Half baths: 1 half bath |
| Floors: 13 floors               | <b>Area: 1453</b> sq ft |
| Year built: 2021                | View: Ocean             |
| Subdivision Name: Monad Terrace | County: Miami-Dade      |

## **Building Details**

| Architectural Style: HighRise | Covered Spaces: 2                      |
|-------------------------------|----------------------------------------|
| Garage Spaces: 2              | Floor covering: Hardwood, Marble, Wood |

#### **Amenities & Features**

| Pool Features: Association                                                  | Parking Features: TwoOrMoreSpaces                                                 |
|-----------------------------------------------------------------------------|-----------------------------------------------------------------------------------|
| Security Features:<br>DoorMan,SecuredGarageParking,SecurityGuard            | Association Amenities:<br>BoatDock,BikeStorage,Clubhouse,FitnessCenter,Other,Pool |
| Waterfront Features: Bayfront                                               | Utilities: CableAvailable                                                         |
| Window Features: Blinds                                                     | Cooling: CentralAir                                                               |
| Exterior Features: SecurityHighImpactDoors                                  | Heating: Central                                                                  |
| Interior Features:<br>BuiltInFeatures,LivingDiningRoom,Other,SeparateShower | Appliances: Dryer, Dishwasher, Microwave, Other, Washer                           |