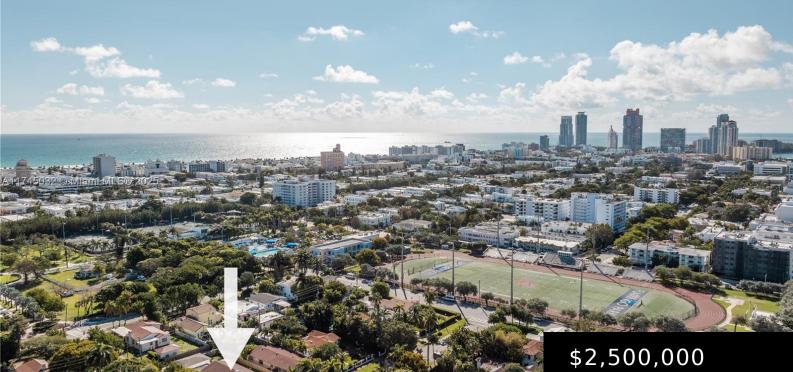

**1255 LENOX AVE** https://miamiluxuryhomes.org

OCEAN BEACH ADD NO 3 PB 2-81 N 1/2 OF LOT 15 & ALL LOT 16 BLK 95 LOT SIZE 75.000 X 150 OR 12446-1019 0385 6 Prime spacious lot in the heart of Miami Beach. Seize this rare opportunity to own an expansive 11,250 SF lot on a tranquil, treelined stretch of Lenox Avenue. [...]