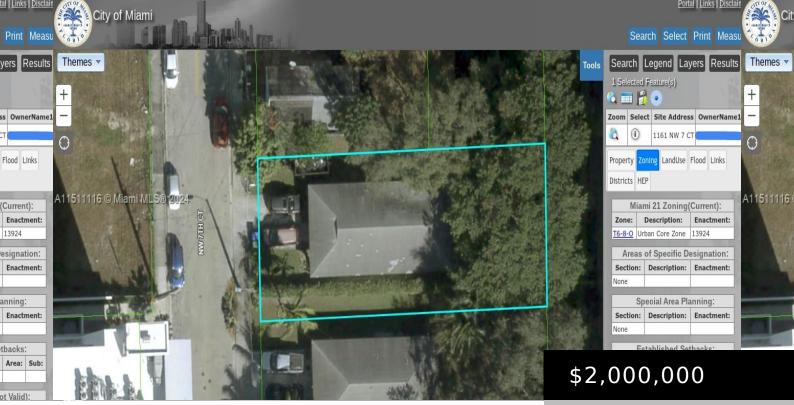

#### 1161 NW 7TH CT MIAMI FL 33136

https://miamiluxuryhomes.org

Prime Development Opportunity in The Urban Core Zone!

Discover the potential of this T6-8 zoned lot near the heart of the Miami Health District, the country's second-largest medical and research hub. With the nearby Culmer Metrorail Station, strategic connectivity is guaranteed. Positioned between I-95 and the Dolphin Expressway, accessibility is a key advantage. Located near [...]

## **Miscellaneous**

**Public Survey Township:** 1

Syndication Remarks: Perfect for Developers!! 6,250 SF Lot in The Urban

Core Zone: T6-8. City of Miami Zoning information attached.

**Public Survey Section:** 35