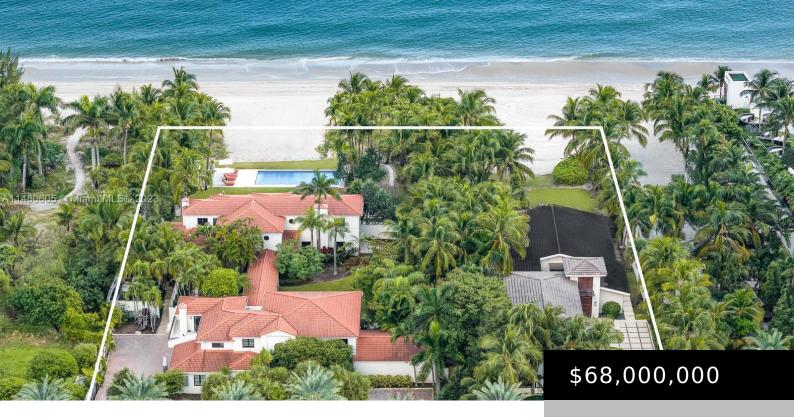

#### 105+115 OCEAN BLVD GOLDEN BEACH FL 33160

https://miamiluxuryhomes.org

Step Inside With Me! A beachfront compound on the sands of prestigious Golden Beach. This magnificent property is comprised of a main house, guest house & secondary residence. Positioned along 207 FT of linear ocean frontage, it spans a total of 3 structures, 10 beds & 18 baths for a total of 13,323 SF interiors. [...]

- 10 heds
- 18 baths
- Single Family Residence
- Residential
- Active
- 13323 sq ft

## **Basics**

**Bathrooms Half:** 3

Lot Size Units: Square Feet

**Type:** Single Family Residence

Bedrooms: 10 beds

**Area: 13323** sq ft

**Bathrooms Full:** 15

Category: Residential