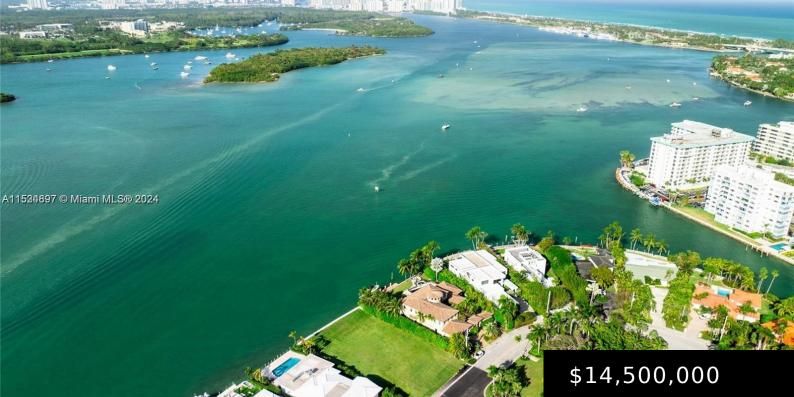

#### 10312 W BROADVIEW DR BAY HARBOR ISLANDS FL 33154

https://miamiluxuryhomes.org

Located on prestigious W Broadview Drive this 19,688 SF lot boasts 118 FT on the water! This lot and a half is the last remaining vacant lot on W Broadview! An ideal chance to build your dream home awaits! This property features a brand-new seawall and is just a few steps away from exquisite dining [...]